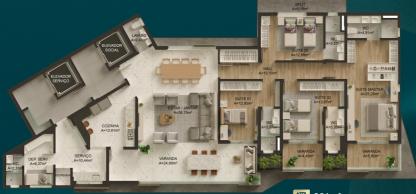

# PLANTA | APTO TIPO 02 E 03

**250,27m²** 

\rfloor 3 suítes

🕮 Sala ampliada

3 vagas de garagem

# PLANTA | APTO TIPO 02 E 03

**250,27**m<sup>2</sup>

ᇘ 4 suítes

Varanda integrada

3 vagas de garagem

# PLANTA | APTO TIPO 02 E 03

SERVIÇO A=7,20m²

250,27m<sup>2</sup>

ᇘ 3 suítes

📺 Sala ampliada

Varanda integrada

3 vagas de garagem