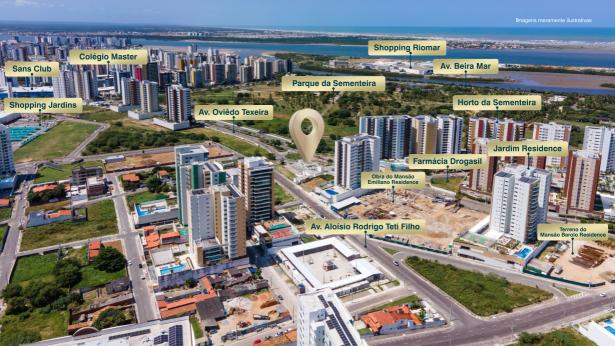

# **NOEL BARBOSA**

Um homem que acreditava que a chave do sucesso era a perseverança, e sua habilidade extraordinária de antecipar tendências o tornou um protagonista no crescimento e no desenvolvimento de Sergipe.

Assim como Noel Barbosa, este empreendimento personifica a busca da excelência, da qualidade e da exclusividade.

A Condominial sente-se honrada em participar desta homenagem a Noel Barbosa e nos orgulhamos em assessorar este seleto grupo de associados.

Seja parte desta história!













## **FACHADA**

Uma fachada marcada por brises e lajes que se destacam ousadamente da estrutura e conferem uma estética única, junto à escolha das cores que não apenas enaltece as linhas contemporâneas do projeto, mas também confere uma identidade marcante ao empreendimento.



## **FACHADA NOTURNA**

À noite, a fachada do condomínio se transforma em uma obra de arte iluminada. A luz sutilmente projetada realça as texturas e contornos dos brises e lajes, criando um jogo de sombras e luzes que evidencia a elegância do design moderno.



# HALL DE ENTRADA

O Hall da Mansão Noel Barbosa é a porta de entrada para um mundo de sofisticação e elegância. Cada detalhe foi cuidadosamente planejado para recebê-lo com o máximo de conforto e estilo.





O Playground é um refúgio de diversão e