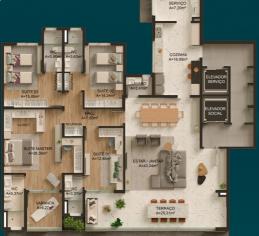

# PLANTA | APTO TIPO 02 E 03

**250,27**m<sup>2</sup>

ᇘ 4 suítes

Varanda integrada

3 vagas de garagem