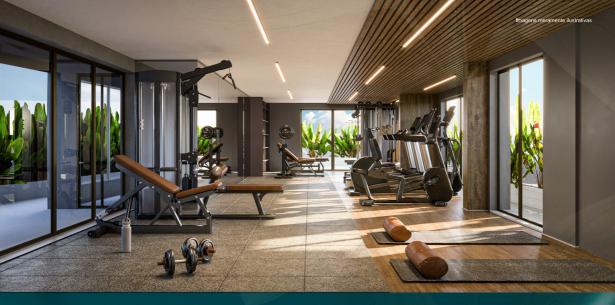

## **ITENS DE LAZER**

- 1. Fitness
- 2. Fitness Externo
- 3. Salão de Jogos
- 4. Sala de Reuniões
- 5. Coworking
- 6. Piscina Adulto
- 7. Piscina Infantil
- 8. Adega
- 9. Gourmet Vip
- 10. Área Gourmet
- 11. Quadra Poliesportiva
- 12. Brinquedoteca
- 13. Parque Infantil
- 14. Salão de Festas