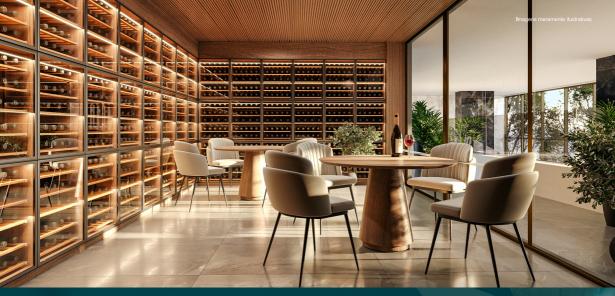

## **ITENS DE LAZER**

- 1. Fitness
- 2. Fitness Externo
- 3. Salão de Jogos
- 4. Sala de Reuniões
- 5. Coworking
- 6. Piscina Adulto
- 7. Piscina Infantil
- 8. Adega
- 9. Gourmet Vip
- 10. Área Gourmet
- 11. Quadra Poliesportiva
- 12. Brinquedoteca
- 13. Parque Infantil
- 14. Salão de Festas

Celebre momentos especiais no luxuoso Salão de Festas, onde a elegância se encontra com a sofisticação.

Explore os sabores do mundo na exclusiva Adega, um refúgio para os amantes do vinho.

FITNESS

COWORKING