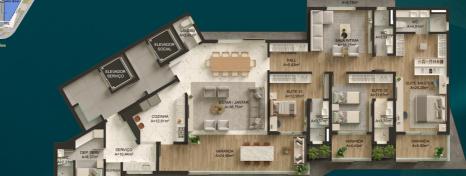

PLANTA | APTO TIPO 01

261m<sup>2</sup>

🔁 4 suítes

3 vagas de garagem

PLANTA | APTO TIPO 01

261m<sup>2</sup>

🗐 3 suítes

🖼 Sala íntima

ᇘ 3 vagas de garagem

PLANTA | APTO TIPO 01

261m²

SPLIT A=5,15m²

\rfloor 3 suítes

🖴 Sala ampliada

😭 3 vagas de garagem