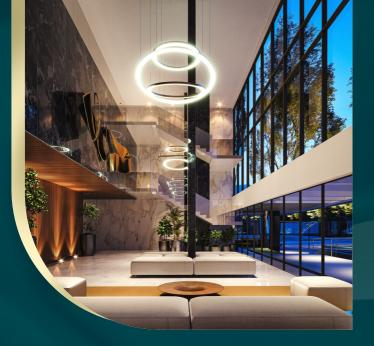

# HALL DE ENTRADA

O Hall da Mansão Noel Barbosa é a porta de entrada para um mundo de sofisticação e elegância. Cada detalhe foi cuidadosamente planejado para recebê-lo com o máximo de conforto e estilo.