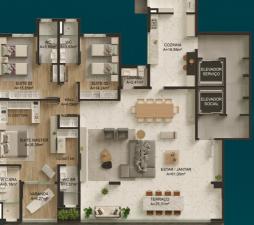

# PLANTA | APTO TIPO 02 E 03

SERVIÇO A=7,20m²

250,27m<sup>2</sup>

ᇘ 3 suítes

📺 Sala ampliada

Varanda integrada

3 vagas de garagem