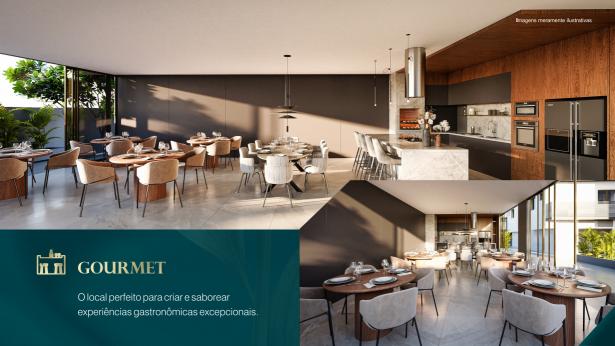

## **ITENS DE LAZER**

- 1. Fitness
- 2. Fitness Externo
- 3. Salão de Jogos
- 4. Sala de Reuniões
- 5. Coworking
- 6. Piscina Adulto
- 7. Piscina Infantil
- 8. Adega
- 9. Gourmet Vip
- 10. Área Gourmet
- 11. Quadra Poliesportiva
- 12. Brinquedoteca
- 13. Parque Infantil
- 14. Salão de Festas

Celebre momentos especiais no luxuoso Salão de Festas, onde a elegância se encontra com a sofisticação.

Explore os sabores do mundo na exclusiva Adega, um refúgio para os amantes do vinho.

FITNESS

COWORKING