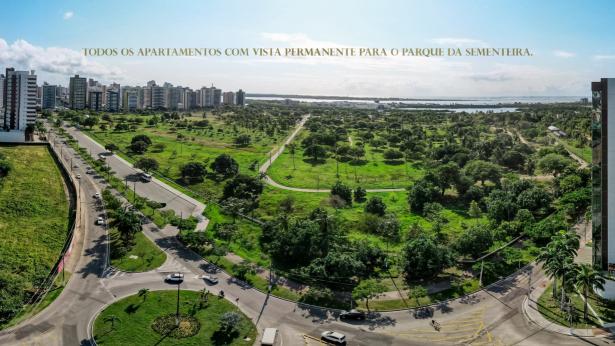

## **FACHADA**

Uma fachada marcada por brises e lajes que se destacam ousadamente da estrutura e conferem uma estética única, junto à escolha das cores que não apenas enaltece as linhas contemporâneas do projeto, mas também confere uma identidade marcante ao empreendimento.

## **FACHADA NOTURNA**

À noite, a fachada do condomínio se transforma em uma obra de arte iluminada. A luz sutilmente projetada realça as texturas e contornos dos brises e lajes, criando um jogo de sombras e luzes que evidencia a elegância do design moderno.