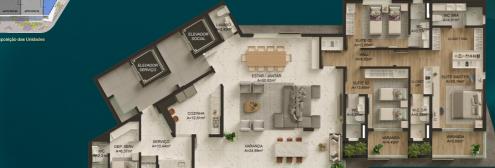

PLANTA | APTO TIPO 01

261m<sup>2</sup>

🔁 4 suítes

3 vagas de garagem

PLANTA | APTO TIPO 01

261m<sup>2</sup>

🗐 3 suítes

🖼 Sala íntima

ᇘ 3 vagas de garagem

PLANTA | APTO TIPO 01

261m²

SPLIT A=5,15m²

\rfloor 3 suítes

🖴 Sala ampliada

😭 3 vagas de garagem