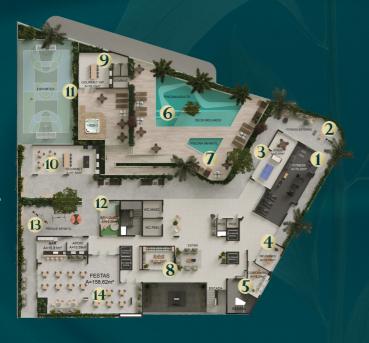

## **ITENS DE LAZER**

- 1. Fitness
- 2. Fitness Externo
- 3. Salão de Jogos
- 4. Sala de Reuniões
- 5. Coworking
- 6. Piscina Adulto
- 7. Piscina Infantil
- 8. Adega
- 9. Gourmet Vip
- 10. Área Gourmet
- 11. Quadra Poliesportiva
- 12. Brinquedoteca
- 13. Parque Infantil
- 14. Salão de Festas