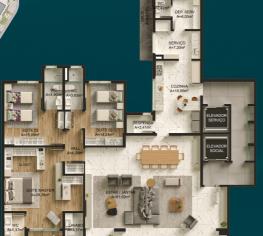

# PLANTA | APTO TIPO 02 E 03

**250,27m²** 

\rfloor 3 suítes

🕮 Sala ampliada

3 vagas de garagem

#### Disposição des Unidades

DEP. SERV

# - January - Janu

Disposição das Unidades