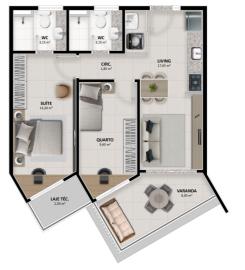

## **APARTAMENTOS**

- **10 Duplex** de 130m² com 3/4, sendo 2 suites
- **70 Aptos** com 65m², 2/4 sendo 1 suite
- 30 Aptos com 69m<sup>2</sup>, 2/4 sendo 1 suite
- **2 Vagas** de Garagem para Duplex
- 1 Vaga de Garagem para 2/4

# LIVING INTEGRADO

Apartamento 65m<sup>2</sup>

#### LIVING INTEGRADO

Apartamento 65m<sup>2</sup>

**Apto 65m²** Apto com 2/4 sendo 1 suite

**Apto 69m²**Apto com 2/4 sendo 1 suite