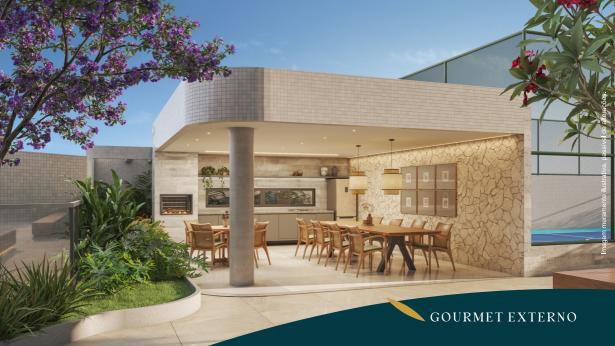

Conheça mais acessando: www.condominialaracaju.com.br

ASSOCIAÇÕES QUE ASSESSORAMOS

O Varandas Atalaia é um projeto exclusivo que combina modernidade e inovação, localizado em um dos mais belos cartões postais de Aracaju: a Orla de Atalaia. Com apartamentos duplex e varandas com vista para o mar, o design arrojado e os brises verticais garantem conforto e uma estética diferenciada. A área de lazer é completa, com piscina e academia com vista panorâmica para a Orla, proporcionando uma experiência única de integração com a natureza. Além disso, o projeto oferece praticidade com lavanderia, bicicletário, quadra de esportes, espaços gourmet, e um restaurante exclusivo com acesso direto à Av. Santos Dumont, Espero que aproveitem o folder e se encantem com o Varandas Atalaia. Este projeto foi pensado para oferecer o máximo de conforto e qualidade de vida em um dos lugares mais privilegiados de Aracaju.