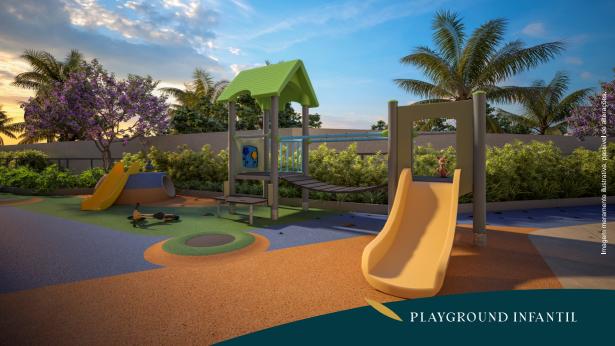

que aproveitem o folder e se encantem com o Varandas Atalaia. Este projeto foi pensado para oferecer o máximo de conforto e qualidade de vida em um dos lugares mais privilegiados de Aracaju.

ARQUITETO DO PROJETO









# SEJA BEM-VINDO AO VARANDAS ATALAJA







### FACHADA LESTE Todos os

apartamentos contam com vista permanente para o mar









## FACHADA OESTE



GUARITA E ACESSO DE VEÍCULOS







#### PLANTA G1 | Pavimento Semi Enterrado



#### PLANTA G2 | Pavimento Terreo



#### PLANTA DO PLAYGROUND



#### UM PRÉDIO INTELIGENTE E CONECTADO!



## ECOSSISTEMA de serviços







# ECOSSISTEMA de serviços





Aluguel de Eletroportáteis



PDV Farmácia



ÁREA DE LAZER COM VISTA PARA A ORLA



#### PISCINA

Piscina adulto com Deck Molhado e Solarium



































### PLANTA DO PLAYGROUND



## **APARTAMENTOS**

- **10 Duplex** de 130m² com 3/4, sendo 2 suites
- **70 Aptos** com 65m², 2/4 sendo 1 suite
- 30 Aptos com 69m<sup>2</sup>, 2/4 sendo 1 suite
- **2 Vagas** de Garagem para Duplex
- 1 Vaga de Garagem para 2/4













# PLANTA DUPLEX | Apto 130m² | Coluna 01



Pavimento Terreo



Pavimento Superior

Imagem meramente ilustrativa, passível de alterações

# PLANTA DUPLEX | Apto 130m² | Coluna 02



Imagem meramente ilustrativa, passível de alterações VARANDA / SPA 2,85 m²

Pavimento Térreo

Pavimento Superior



# LIVING INTEGRADO

Apartamento 65m<sup>2</sup>



#### LIVING INTEGRADO

Apartamento 65m<sup>2</sup>



**Apto 65m²** Apto com 2/4 sendo 1 suite



**Apto 69m²**Apto com 2/4 sendo 1 suite

### PLANTA BAIXA PAVIMENTO TIPO