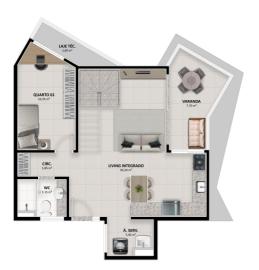

### PLANTA BAIXA PAVIMENTO TIPO

O sistema associativo ou associações pró-construção é um modelo de negócio em que um grupo de pessoas se reúnem ou são assessoradas para se reunirem, para realizar ou validar um projeto em conjunto, geralmente a construção de um empreendimento imobiliário. Neste modelo, os associados têm poder de decisão em todas as etapas da obra, desde a escolha do terreno até a entrega das chaves.