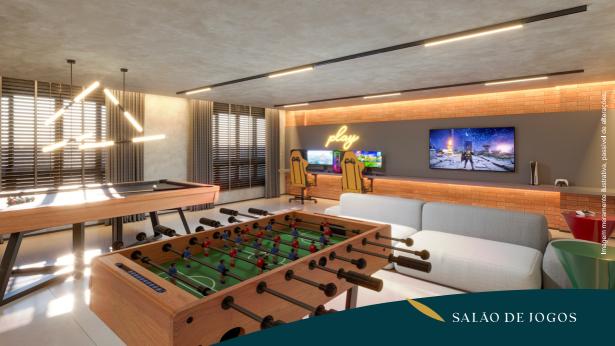

Dumont, Espero que aproveitem o folder e se encantem com o Varandas Atalaia. Este projeto foi pensado para oferecer o máximo de conforto e qualidade de vida em um dos lugares mais privilegiados de Aracaju.

ARQUITETO DO PROJETO









# SEJA BEM-VINDO AO VARANDAS ATALAJA







### FACHADA LESTE Todos os

apartamentos contam com vista permanente para o mar









## FACHADA OESTE



GUARITA E ACESSO DE VEÍCULOS







#### PLANTA G1 | Pavimento Semi Enterrado



#### PLANTA G2 | Pavimento Terreo



#### PLANTA DO PLAYGROUND



#### UM PRÉDIO INTELIGENTE E CONECTADO!



## ECOSSISTEMA de serviços







# ECOSSISTEMA de serviços





Aluguel de Eletroportáteis



PDV Farmácia



ÁREA DE LAZER COM VISTA PARA A ORLA



#### PISCINA

Piscina adulto com Deck Molhado e Solarium



































### PLANTA DO PLAYGROUND



## **APARTAMENTOS**

- **10 Duplex** de 130m² com 3/4, sendo 2 suites
- **70 Aptos** com 65m², 2/4 sendo 1 suite
- 30 Aptos com 69m<sup>2</sup>, 2/4 sendo 1 suite
- **2 Vagas** de Garagem para Duplex
- 1 Vaga de Garagem para 2/4













# PLANTA DUPLEX | Apto 130m² | Coluna 01



Pavimento Terreo



Pavimento Superior

Imagem meramente ilustrativa, passível de alterações

# PLANTA DUPLEX | Apto 130m² | Coluna 02



Imagem meramente ilustrativa, passível de alterações VARANDA / SPA 2,85 m²

Pavimento Térreo

Pavimento Superior



# LIVING INTEGRADO

Apartamento 65m<sup>2</sup>



#### LIVING INTEGRADO

Apartamento 65m<sup>2</sup>



**Apto 65m²** Apto com 2/4 sendo 1 suite



**Apto 69m²**Apto com 2/4 sendo 1 suite

### PLANTA BAIXA PAV