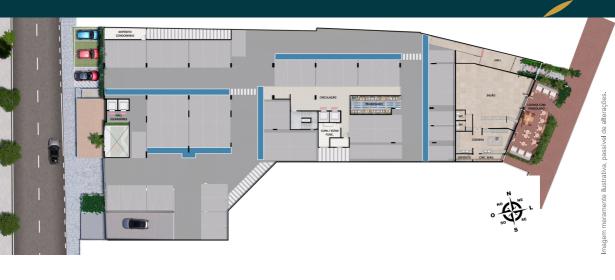

ferenciada. A área de lazer é completa, com piscina e academia com vista panorâmica para a Orla, proporcionando uma experiência única de integração com a natureza. Além disso, o projeto oferece praticidade com lavanderia, bicicletário, quadra de esportes, espaços gourmet, e um restaurante exclusivo com acesso direto à Av. Santos Dumont, Espero que aproveitem o folder e se encantem com o Varandas Atalaia. Este projeto foi pensado para oferecer o máximo de conforto e qualidade de vida em um dos lugares mais privilegiados de Aracaju.

ARQUITETO DO PROJETO









# SEJA BEM-VINDO AO VARANDAS ATALAJA







### FACHADA LESTE Todos os

apartamentos contam com vista permanente para o mar









## FACHADA OESTE



GUARITA E ACESSO DE VEÍCULOS







#### PLANTA G1 | Pavimento Semi Enterrado



#### PLANTA G2 | Pavimento Terreo



#### PLANTA DO PLAYGROUND



#### UM PRÉDIO INTELIGENTE E CONECTADO!



## ECOSSISTEMA de serviços







# ECOSSISTEMA de serviços





Aluguel de Eletroportáteis



PDV Farmácia



ÁREA DE LAZER COM VISTA PARA A ORLA



#### PISCINA

Piscina adulto com Deck Molhado e Solarium



































### PLANTA DO PLAYGROUND



## **APARTAMENTOS**

- **10 Duplex** de 130m² com 3/4, sendo 2 suites
- **70 Aptos** com 65m², 2/4 sendo 1 suite
- 30 Aptos com 69m<sup>2</sup>, 2/4 sendo 1 suite
- **2 Vagas** de Garagem para Duplex
- 1 Vaga de Garagem para 2/4













# PLANTA DUPLEX | Apto 130m² | Coluna 01



Pavimento Terreo



Pavimento Superior

Imagem meramente ilustrativa, passível de alterações

# PLANTA DUPLEX | Apto 130m² | Coluna 0