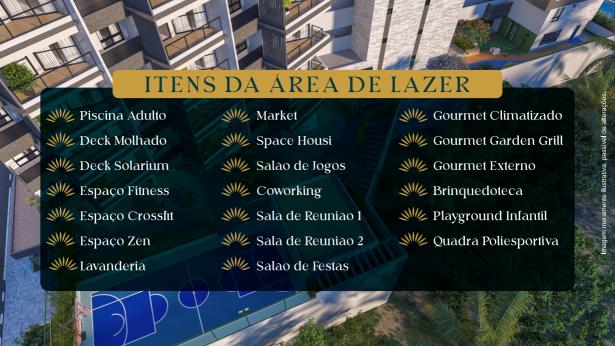

Conheça mais acessando: www.condominialaracaju.com.br

ASSOCIAÇÕES QUE ASSESSORAMOS

O Varandas Atalaia é um projeto exclusivo que combina modernidade e inovação, localizado em um dos mais belos cartões postais de Aracaju: a Orla de Atalaia. Com apartamentos duplex e varandas com vista para o mar, o design arrojado e os brises verticais garantem conforto e uma estética diferenciada. A área de lazer é completa, com piscina e academia com vista panorâmica para a Orla, proporcionando uma experiência única de integração com a natureza. Além disso, o projeto oferece praticidade com lavanderia, bicicletário, quadra de esportes, espaços gourmet, e um restaurante exclusivo com acesso direto à Av. Santos Dumont, Espero que aproveitem o folder e se encantem com o Varandas Atalaia. Este projeto foi pensado para oferecer o máximo de conforto e qualidade de vida em um dos lugares mais privilegiados de Aracaju.

#### PISCINA

Piscina adulto com Deck Molhado e Solarium