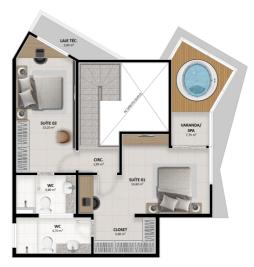

# PLANTA DUPLEX | Apto 130m² | Coluna 02

Imagem meramente ilustrativa, passível de alterações VARANDA / SPA 2,85 m²

Pavimento Térreo

Pavimento Superior