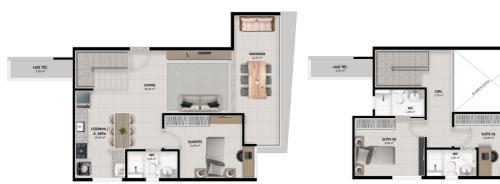

## **APARTAMENTOS**

- **10 Duplex** de 130m² com 3/4, sendo 2 suites
- **70 Aptos** com 65m², 2/4 sendo 1 suite
- 30 Aptos com 69m<sup>2</sup>, 2/4 sendo 1 suite
- **2 Vagas** de Garagem para Duplex
- 1 Vaga de Garagem para 2/4

#### LIVING INTEGRADO

Apartamento 65m<sup>2</sup>

**Apto 65m²** Apto com 2/4 sendo 1 suite

**Apto 69m²**Apto com 2/4 sendo 1 suite