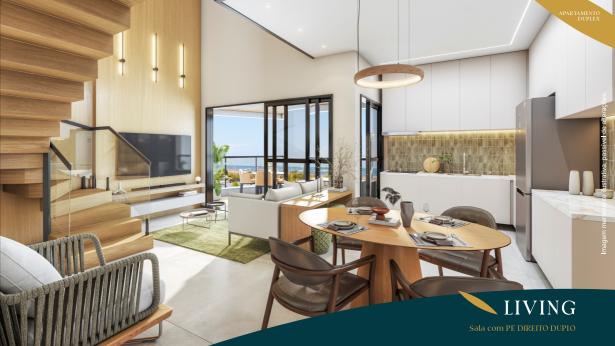

## **APARTAMENTOS**

- **10 Duplex** de 130m² com 3/4, sendo 2 suites
- **70 Aptos** com 65m², 2/4 sendo 1 suite
- 30 Aptos com 69m<sup>2</sup>, 2/4 sendo 1 suite
- **2 Vagas** de Garagem para Duplex
- 1 Vaga de Garagem para 2/4

# PLANTA DUPLEX | Apto 130m² | Coluna 01

Pavimento Terreo

Pavimento Superior

Imagem meramente ilustrativa, passível de alterações

# PLANTA DUPLEX | Apto 130m² | Coluna 02

Imagem meramente ilustrativa, passível de alterações VARANDA / SPA 2,85 m²

Pavimento Térreo

Pavimento Superior