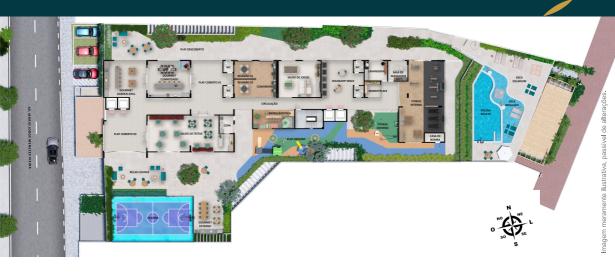

proveitem o folder e se encantem com o Varandas Atalaia. Este projeto foi pensado para oferecer o máximo de conforto e qualidade de vida em um dos lugares mais privilegiados de Aracaju.

ARQUITETO DO PROJETO









# SEJA BEM-VINDO AO VARANDAS ATALAJA







### FACHADA LESTE Todos os

apartamentos contam com vista permanente para o mar









## FACHADA OESTE



GUARITA E ACESSO DE VEÍCULOS







#### PLANTA G1 | Pavimento Semi Enterrado



#### PLANTA G2 | Pavimento Terreo



#### PLANTA DO PLAYGROUND



#### UM PRÉDIO INTELIGENTE E CONECTADO!



## ECOSSISTEMA de serviços







# ECOSSISTEMA de serviços





Aluguel de Eletroportáteis



PDV Farmácia



ÁREA DE LAZER COM VISTA PARA A ORLA



#### PISCINA

Piscina adulto com Deck Molhado e Solarium



































### PLANTA DO PLAYGROUND



## **APARTAMENTOS**

- **10 Duplex** de 130m² com 3/4, sendo 2 suites
- **70 Aptos** com 65m², 2/4 sendo 1 suite
- 30 Aptos com 69m<sup>2</sup>, 2/4 sendo 1 suite
- **2 Vagas** de Garagem para Duplex
- 1 Vaga de Garagem para 2/4













# PLANTA DUPLEX | Apto 130m² | Coluna 01



Pavimento Terreo



Pavimento Superior

Imagem meramente ilustrativa, passível de alterações

# PLANTA DUPLEX | Apto 130m² | Coluna 02



Imagem meramente ilustrativa, passível de alterações VARANDA / SPA 2,85 m²

Pavimento Térreo

Pavimento Superior



# LIVING INTEGRADO

Apartamento 65m<sup>2</sup>



#### LIVING INTEGRADO

Apartamento 65m<sup>2</sup>



**Apto 65m²** Apto com 2/4 sendo 1 suite



**Apto 69m²**Apto com 2/4 sendo 1 suite

### PLANTA BAIXA PAVIMENTO TIPO



O sis