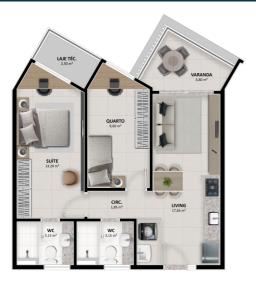

# PLANTA DUPLEX | Apto 130m² | Coluna 01

Pavimento Terreo

Pavimento Superior

Imagem meramente ilustrativa, passível de alterações

# PLANTA DUPLEX | Apto 130m² | Coluna 02

Imagem meramente ilustrativa, passível de alterações VARANDA / SPA 2,85 m²

Pavimento Térreo

Pavimento Superior