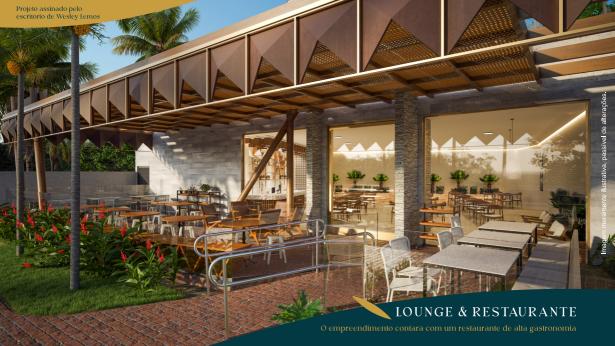

Conheça mais acessando: www.condominialaracaju.com.br

ASSOCIAÇÕES QUE ASSESSORAMOS

O Varandas Atalaia é um projeto exclusivo que combina modernidade e inovação, localizado em um dos mais belos cartões postais de Aracaju: a Orla de Atalaia. Com apartamentos duplex e varandas com vista para o mar, o design arrojado e os brises verticais garantem conforto e uma estética diferenciada. A área de lazer é completa, com piscina e academia com vista panorâmica para a Orla, proporcionando uma experiência única de integração com a natureza. Além disso, o projeto oferece praticidade com lavanderia, bicicletário, quadra de esportes, espaços gourmet, e um restaurante exclusivo com acesso direto à Av. Santos Dumont, Espero que aproveitem o folder e se encantem com o Varandas Atalaia. Este projeto foi pensado para oferecer o máximo de conforto e qualidade de vida em um dos lugares mais privilegiados de Aracaju.