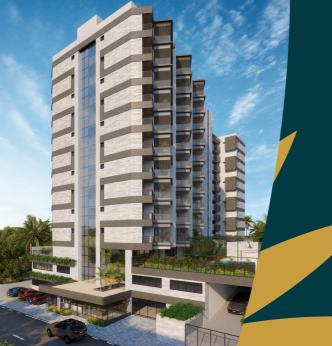

das com vista para o mar, o design arrojado e os brises verticais garantem conforto e uma estética diferenciada. A área de lazer é completa, com piscina e academia com vista panorâmica para a Orla, proporcionando uma experiência única de integração com a natureza. Além disso, o projeto oferece praticidade com lavanderia, bicicletário, quadra de esportes, espaços gourmet, e um restaurante exclusivo com acesso direto à Av. Santos Dumont, Espero que aproveitem o folder e se encantem com o Varandas Atalaia. Este projeto foi pensado para oferecer o máximo de conforto e qualidade de vida em um dos lugares mais privilegiados de Aracaju.

ARQUITETO DO PROJETO









# SEJA BEM-VINDO AO VARANDAS ATALAJA







### FACHADA LESTE Todos os

apartamentos contam com vista permanente para o mar









## FACHADA OESTE



GUARITA E ACESSO DE VEÍCULOS







#### PLANTA G1 | Pavimento Semi Enterrado



#### PLANTA G2 | Pavimento Terreo



#### PLANTA DO PLAYGROUND



#### UM PRÉDIO INTELIGENTE E CONECTADO!



## ECOSSISTEMA de serviços







# ECOSSISTEMA de serviços





Aluguel de Eletroportáteis



PDV Farmácia



ÁREA DE LAZER COM VISTA PARA A ORLA



#### PISCINA

Piscina adulto com Deck Molhado e Solarium



































### PLANTA DO PLAYGROUND



## **APARTAMENTOS**

- **10 Duplex** de 130m² com 3/4, sendo 2 suites
- **70 Aptos** com 65m², 2/4 sendo 1 suite
- 30 Aptos com 69m<sup>2</sup>, 2/4 sendo 1 suite
- **2 Vagas** de Garagem para Duplex
- 1 Vaga de Garagem para 2/4













# PLANTA DUPLEX | Apto 130m² | Coluna 01



Pavimento Terreo



Pavimento Su