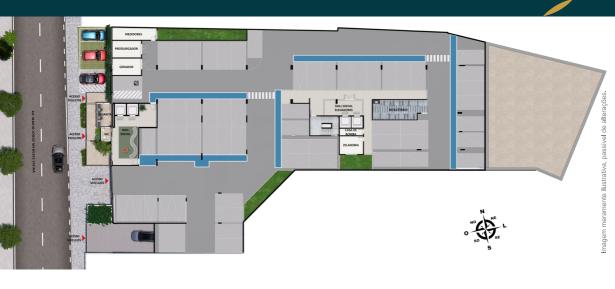

verticais garantem conforto e uma estética diferenciada. A área de lazer é completa, com piscina e academia com vista panorâmica para a Orla, proporcionando uma experiência única de integração com a natureza. Além disso, o projeto oferece praticidade com lavanderia, bicicletário, quadra de esportes, espaços gourmet, e um restaurante exclusivo com acesso direto à Av. Santos Dumont, Espero que aproveitem o folder e se encantem com o Varandas Atalaia. Este projeto foi pensado para oferecer o máximo de conforto e qualidade de vida em um dos lugares mais privilegiados de Aracaju.

ARQUITETO DO PROJETO









# SEJA BEM-VINDO AO VARANDAS ATALAJA







### FACHADA LESTE Todos os

apartamentos contam com vista permanente para o mar









## FACHADA OESTE



GUARITA E ACESSO DE VEÍCULOS







#### PLANTA G1 | Pavimento Semi Enterrado



#### PLANTA G2 | Pavimento Terreo



#### PLANTA DO PLAYGROUND



#### UM PRÉDIO INTELIGENTE E CONECTADO!



## ECOSSISTEMA de serviços







# ECOSSISTEMA de serviços





Aluguel de Eletroportáteis



PDV Farmácia



ÁREA DE LAZER COM VISTA PARA A ORLA



#### PISCINA

Piscina adulto com Deck Molhado e Solarium



































### PLANTA DO PLAYGROUND



## **APARTAMENTOS**

- **10 Duplex** de 130m² com 3/4, sendo 2 suites
- **70 Aptos** com 65m², 2/4 sendo 1 suite
- 30 Aptos com 69m<sup>2</sup>, 2/4 sendo 1 suite
- **2 Vagas** de Garagem para Duplex
- 1 Vaga de Garagem para 2/4













# PLANTA DUPLEX | Apto 130m² | Coluna 01



Pavimento Terreo



Pavimento Superior

Imagem meramente ilustrativa, passível de altera