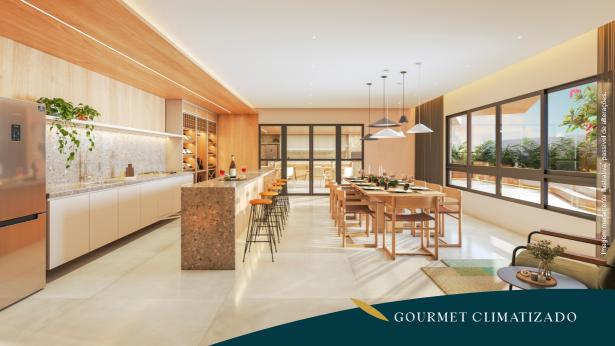

Conheça mais acessando: www.condominialaracaju.com.br

ASSOCIAÇÕES QUE ASSESSORAMOS

O Varandas Atalaia é um projeto exclusivo que combina modernidade e inovação, localizado em um dos mais belos cartões postais de Aracaju: a Orla de Atalaia. Com apartamentos duplex e varandas com vista para o mar, o design arrojado e os brises verticais garantem conforto e uma estética diferenciada. A área de lazer é completa, com piscina e academia com vista panorâmica para a Orla, proporcionando uma experiência única de integração com a natureza. Além disso, o projeto oferece praticidade com lavanderia, bicicletário, quadra de esportes, espaços gourmet, e um restaurante exclusivo com acesso direto à Av. Santos Dumont, Espero que aproveitem o folder e se encantem com o Varandas Atalaia. Este projeto foi pensado para oferecer o máximo de conforto e qualidade de vida em um dos lugares mais privilegiados de Aracaju.