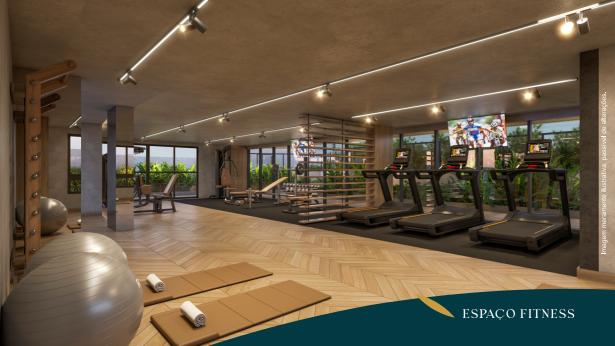

Av. Santos Dumont, Espero que aproveitem o folder e se encantem com o Varandas Atalaia. Este projeto foi pensado para oferecer o máximo de conforto e qualidade de vida em um dos lugares mais privilegiados de Aracaju.

ARQUITETO DO PROJETO









# SEJA BEM-VINDO AO VARANDAS ATALAJA







### FACHADA LESTE Todos os

apartamentos contam com vista permanente para o mar









## FACHADA OESTE



GUARITA E ACESSO DE VEÍCULOS







#### PLANTA G1 | Pavimento Semi Enterrado



#### PLANTA G2 | Pavimento Terreo



#### PLANTA DO PLAYGROUND



#### UM PRÉDIO INTELIGENTE E CONECTADO!



## ECOSSISTEMA de serviços







# ECOSSISTEMA de serviços





Aluguel de Eletroportáteis



PDV Farmácia



ÁREA DE LAZER COM VISTA PARA A ORLA



#### PISCINA

Piscina adulto com Deck Molhado e Solarium



































### PLANTA DO PLAYGROUND



## **APARTAMENTOS**

- **10 Duplex** de 130m² com 3/4, sendo 2 suites
- **70 Aptos** com 65m², 2/4 sendo 1 suite
- 30 Aptos com 69m<sup>2</sup>, 2/4 sendo 1 suite
- **2 Vagas** de Garagem para Duplex
- 1 Vaga de Garagem para 2/4













# PLANTA DUPLEX | Apto 130m² | Coluna 01



Pavimento Terreo



Pavimento Superior

Imagem meramente ilustrativa, passível de alterações

# PLANTA DUPLEX | Apto 130m² | Coluna 02



Imagem meramente ilustrativa, passível de alterações VARANDA / SPA 2,85 m²

Pavimento Térreo

Pavimento Superior



# LIVING INTEGRADO

Apartamento 65m<sup>2</sup>



#### LIVING INTEGRADO

Apartamento 65m<sup>2</sup>



**Apto 65m²** Apto com 2/4 sendo 1 suite



**Apto 69m²**Apto com 2/4 sendo 1 suite

### PLAN