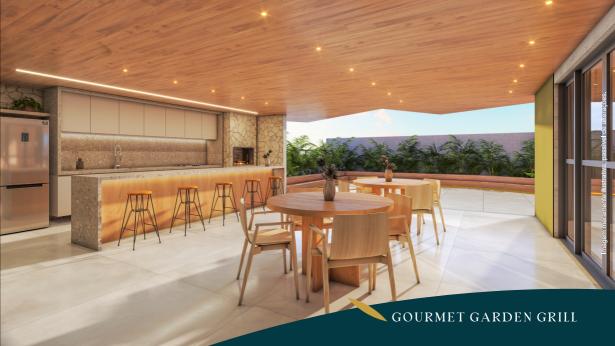

Conheça mais acessando: www.condominialaracaju.com.br

ASSOCIAÇÕES QUE ASSESSORAMOS

O Varandas Atalaia é um projeto exclusivo que combina modernidade e inovação, localizado em um dos mais belos cartões postais de Aracaju: a Orla de Atalaia. Com apartamentos duplex e varandas com vista para o mar, o design arrojado e os brises verticais garantem conforto e uma estética diferenciada. A área de lazer é completa, com piscina e academia com vista panorâmica para a Orla, proporcionando uma experiência única de integração com a natureza. Além disso, o projeto oferece praticidade com lavanderia, bicicletário, quadra de esportes, espaços gourmet, e um restaurante exclusivo com acesso direto à Av. Santos Dumont, Espero que aproveitem o folder e se encantem com o Varandas Atalaia. Este projeto foi pensado para oferecer o máximo de conforto e qualidade de vida em um dos lugares mais privilegiados de Aracaju.