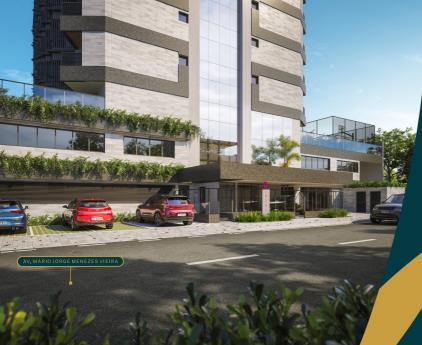

mar, o design arrojado e os brises verticais garantem conforto e uma estética diferenciada. A área de lazer é completa, com piscina e academia com vista panorâmica para a Orla, proporcionando uma experiência única de integração com a natureza. Além disso, o projeto oferece praticidade com lavanderia, bicicletário, quadra de esportes, espaços gourmet, e um restaurante exclusivo com acesso direto à Av. Santos Dumont, Espero que aproveitem o folder e se encantem com o Varandas Atalaia. Este projeto foi pensado para oferecer o máximo de conforto e qualidade de vida em um dos lugares mais privilegiados de Aracaju.

ARQUITETO DO PROJETO









# SEJA BEM-VINDO AO VARANDAS ATALAJA







### FACHADA LESTE Todos os

apartamentos contam com vista permanente para o mar









## FACHADA OESTE



GUARITA E ACESSO DE VEÍCULOS







#### PLANTA G1 | Pavimento Semi Enterrado



#### PLANTA G2 | Pavimento Terreo



#### PLANTA DO PLAYGROUND



#### UM PRÉDIO INTELIGENTE E CONECTADO!



## ECOSSISTEMA de serviços







# ECOSSISTEMA de serviços





Aluguel de Eletroportáteis



PDV Farmácia



ÁREA DE LAZER COM VISTA PARA A ORLA



#### PISCINA

Piscina adulto com Deck Molhado e Solarium



































### PLANTA DO PLAYGROUND



## **APARTAMENTOS**

- **10 Duplex** de 130m² com 3/4, sendo 2 suites
- **70 Aptos** com 65m², 2/4 sendo 1 suite
- 30 Aptos com 69m<sup>2</sup>, 2/4 sendo 1 suite
- **2 Vagas** de Garagem para Duplex
- 1 Vaga de Garagem para 2/4













# PLANTA DUPLEX | Apto 130m² | Coluna 01



Pavimento Terreo



Pavimento Superior

Imagem meram